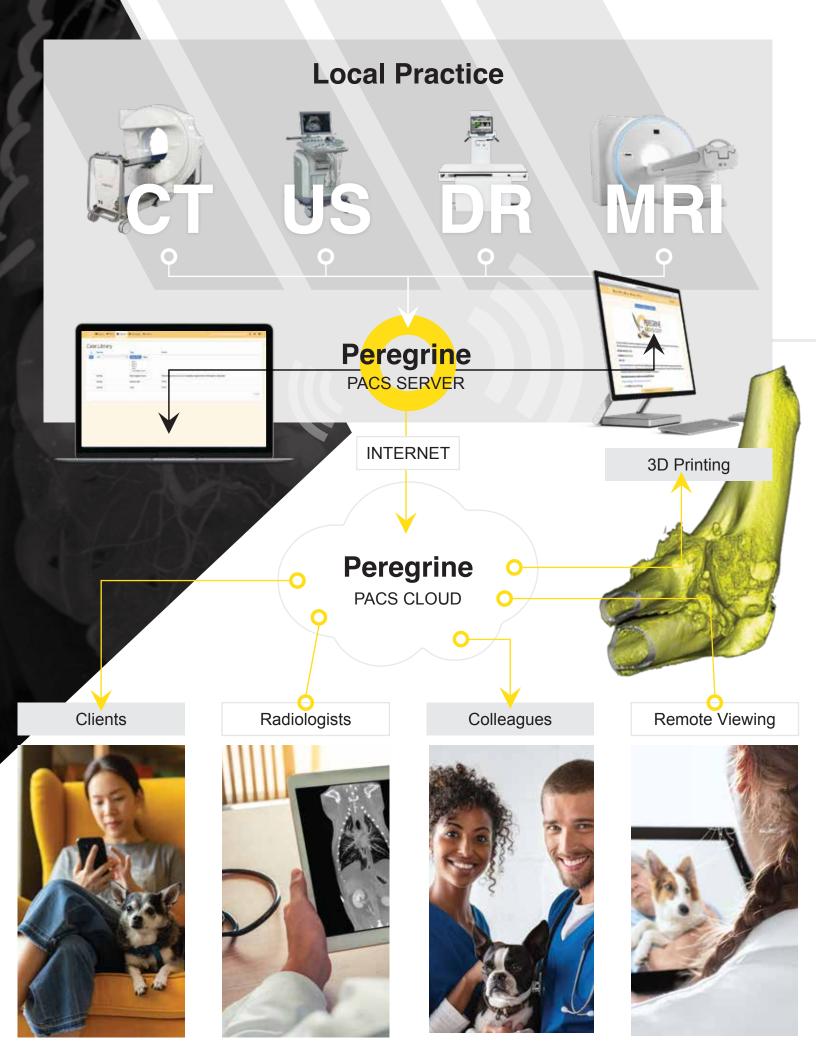

## Peregrine PACS

Greg Stoutenburgh
Founder, Director

Phone: +1.949.535.1172 greg@epicainternational.com

Peregrine PACS

Picture Archival Communication System

PEREGRINE

It's not enough to just obtain great diagnostic images. You must be able to view these images, show them to clients, get radiology consults, attach reports to studies, view remotely, share data sets with colleagues and clients and always know your data is secure. These things should all happen seamlessly and quickly without undue effort from your staff.

effort from your staff.

Consult | Collaboration | Seamless | Security

Access all of your imaging studies any where in your clinic, or any where in the world.

Share cases with colleagues or clients seamlessly.

Using Peregrine Cloud, cases can be either downloaded or viewed using an online viewer.

Safe and Secure Permanent Archive

Local Hardware You Own, but Peregrine Manages For You

Low Flat Rate for all of Your Data

Direct link to radiologists for over-reads with reports attached to the studies.